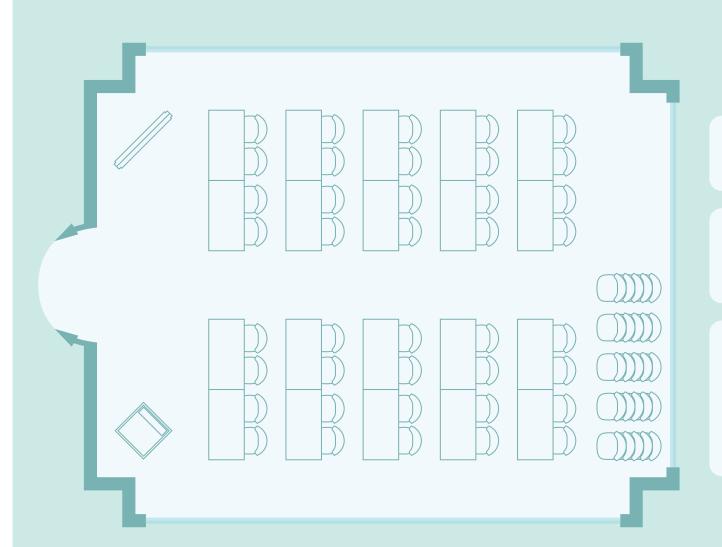

#### Capacity

263 | 36 persons (Classroom style) 264 | 36 persons (Classroom style)

#### Classroom Technology (each)

Computer

Laptop connection (wired/wireless)

Projection screens (2)

Handheld & lavalier microphones Web video conferencing (2 cameras)

Room 264 Room 263

Floor 2 | 263-264

Classroom