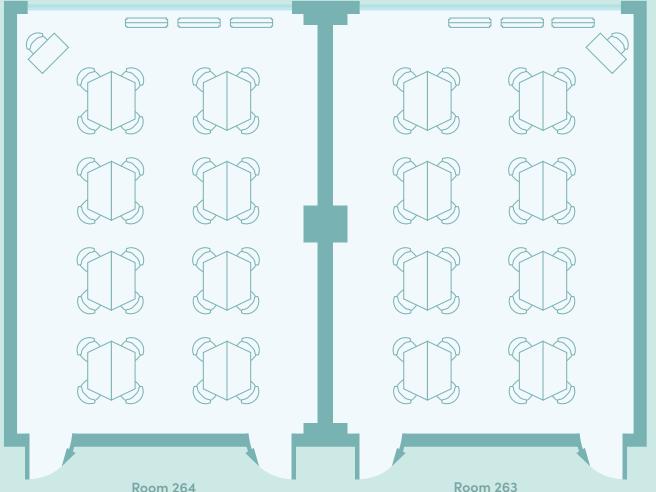

### Capacity

263 | 32 persons (Active learning) 264 | 32 persons (Active learning)

#### Classroom Technology (each)

Computer

Laptop connection (wired/wireless)

Projection screens (2)

Handheld & lavalier microphones Web video conferencing (2 cameras)

Room 264

Floor 2 | 263-264

Classroom