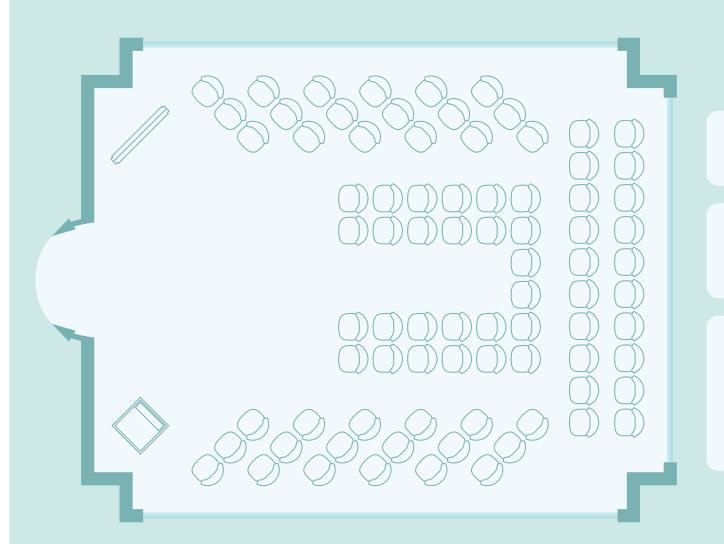

### Capacity

82 persons Theater style

### **Classroom Technology**

Computer
Dual flat screen monitors
Laptop connection (wired/wireless)
Handheld & lavalier microphone
Web video conferencing (2 cameras)

Floor 2 | 263-264

Classroom