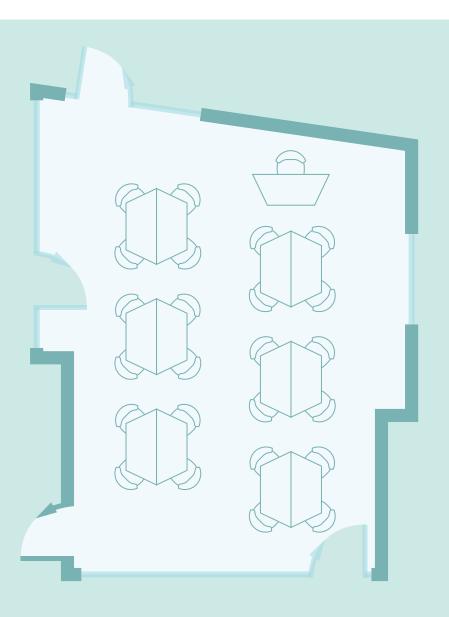

### Capacity

263 | 32 persons (Active learning) 264 | 32 persons (Active learning)

#### Classroom Technology (each)

Computer

Laptop connection (wired/wireless)

Projection screens (2)

Handheld & lavalier microphones Web video conferencing (2 cameras)

Room 264

Floor 2 | 263-264

Classroom