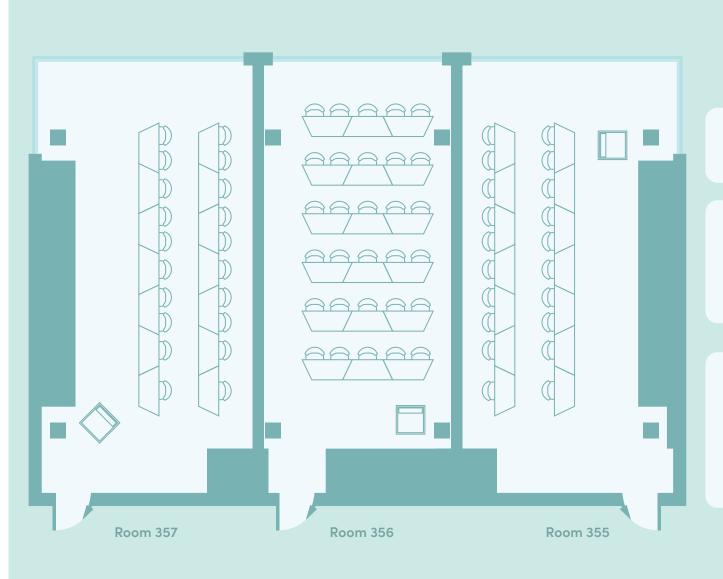

#### Capacity

355 20 persons (Classroom style)

356 | 30 persons (Classroom style)

357 | 20 persons (Classroom style)

#### Classroom Technology (each)

Computer

Projector

Laptop connection (wired/wireless)

Projection screen

External monitor

Web video conferecing (2 cameras)