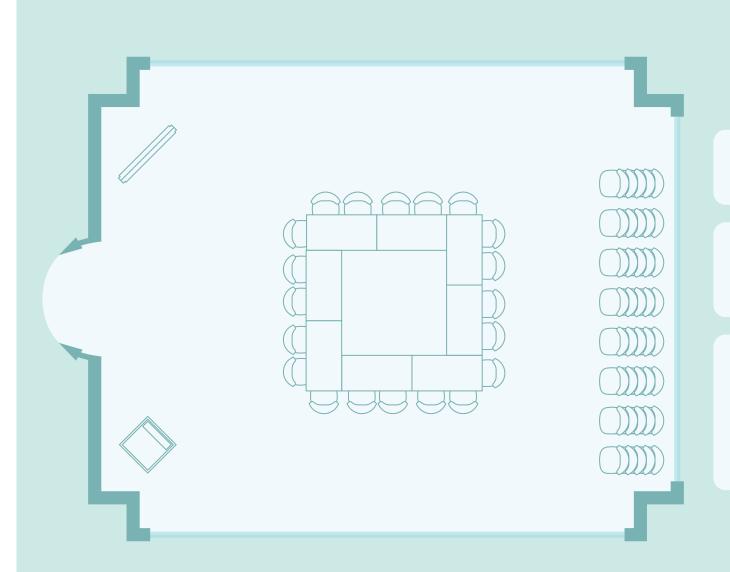

### Capacity

20 persons Conference style

### **Classroom Technology**

Computer
Dual flat screen monitors
Laptop connection (wired/wireless)
Handheld & lavalier microphone
Web video conferencing (2 cameras)