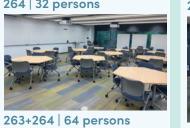

### Capacity

64 persons Combined room (Active learning)

#### **Classroom Technology**

Computer

Laptop connection (wired/wireless)

Projection screens (4)

Handheld & lavalier microphones (2) Web video conferencing (4 cameras)

Room 264

Floor 2 | 263-264

Classroom