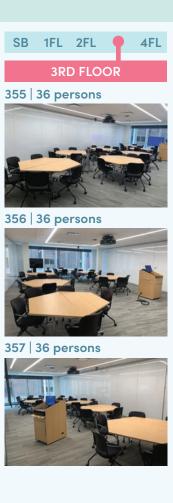

#### Capacity

355 | 36 persons (Active learning)

356 | 36 persons (Active learning)

357 | 36 persons (Active learning)

### Classroom Technology (each)

Computer

Projector

Laptop connection (wired/wireless)

**Projection screen** 

External monitor

Web video conferecing (2 cameras)

Floor 3 | 355, 356, 357

**Executive education classroom** 

#### Capacity

108 persons
Active learning style
Combined room

### **Classroom Technology**

Computer
Projector
Laptop connection (wired/wireless)
Projection screen (3)
External monitor (3)
Web video conferecing (6 cameras)

Floor 3 | 355, 356, 357

**Executive education classroom** 

#### Capacity

355 20 persons (Classroom style)

356 | 30 persons (Classroom style)

357 | 20 persons (Classroom style)

#### Classroom Technology (each)

Computer

Projector

Laptop connection (wired/wireless)

Projection screen

External monitor

Web video conferecing (2 cameras)