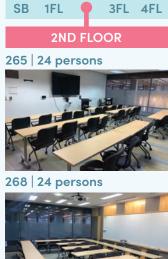

### Floor 2 | 265

Classroom

### Capacity

24 persons Classroom style

### **Classroom Technology**

Computer
Flat screen monitor
Laptop connection (wired/wireless)
Web video conferencing (camera)

### Floor 2 | 268

Classroom

### Classroom Technology

Computer
Projector
Laptop connection (wired/wireless)
Blu-ray player
Web video conferencing (camera)

Floor 3 | 355, 356, 357

**Executive education classroom** 