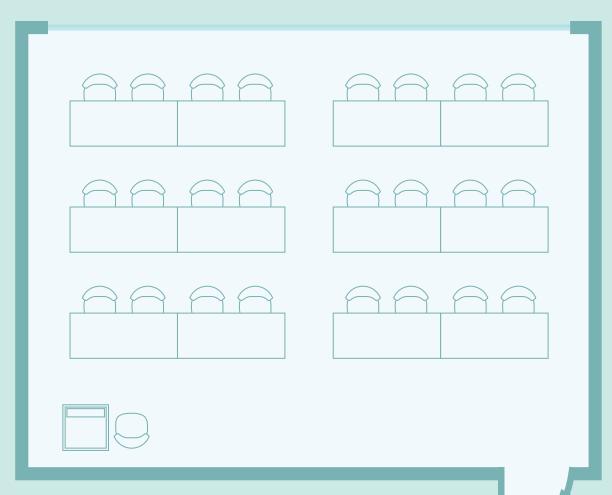

## Floor 2 | 259

Silverstein Forum

### Capacity

40 persons Classroom style

### **Classroom Technology**

Computer
Dual flat screen monitors
Laptop connection (wired/wireless)
Handheld & lavalier microphone
Web video conferencing (2 cameras)