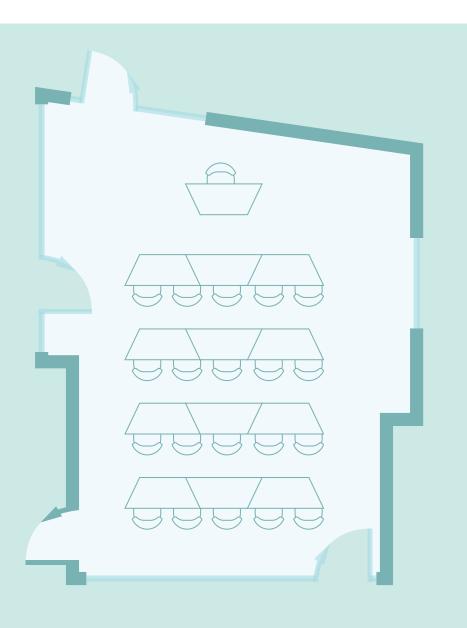

## Floor 2 | 259

Silverstein Forum

### Capacity

40 persons Classroom style

### **Classroom Technology**

Computer
Dual flat screen monitors
Laptop connection (wired/wireless)
Handheld & lavalier microphone
Web video conferencing (2 cameras)