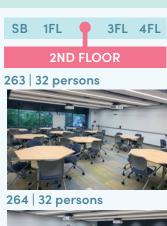

### Capacity

263 | 32 persons (Active learning) 264 | 32 persons (Active learning)

#### Classroom Technology (each)

Computer

Laptop connection (wired/wireless)

Projection screens (2)

Handheld & lavalier microphones Web video conferencing (2 cameras)

Room 264

Floor 2 | 263-264

Classroom