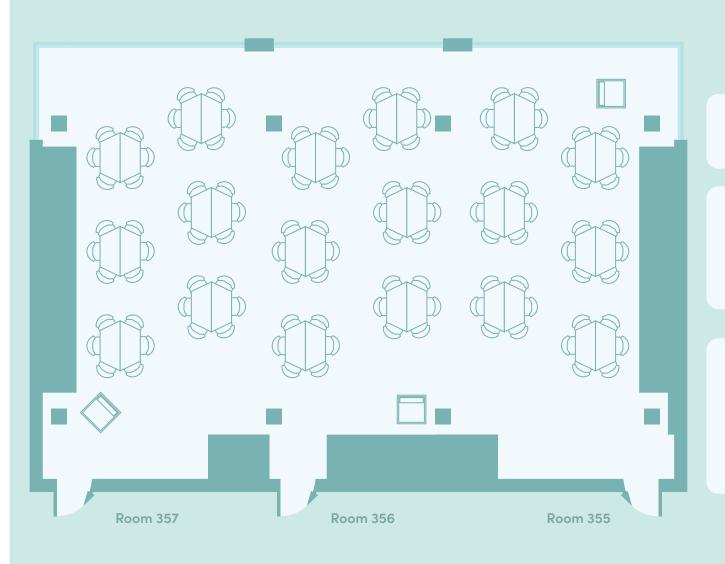

**Executive education classroom** 

#### Capacity

108 persons
Active learning style
Combined room

### **Classroom Technology**

Computer
Projector
Laptop connection (wired/wireless)
Projection screen (3)
External monitor (3)
Web video conferecing (6 cameras)

Floor 3 | 355, 356, 357

**Executive education classroom** 