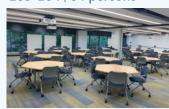

### Floor 2 | 265

Classroom

### Capacity

24 persons Classroom style

### **Classroom Technology**

Computer
Flat screen monitor
Laptop connection (wired/wireless)
Web video conferencing (camera)