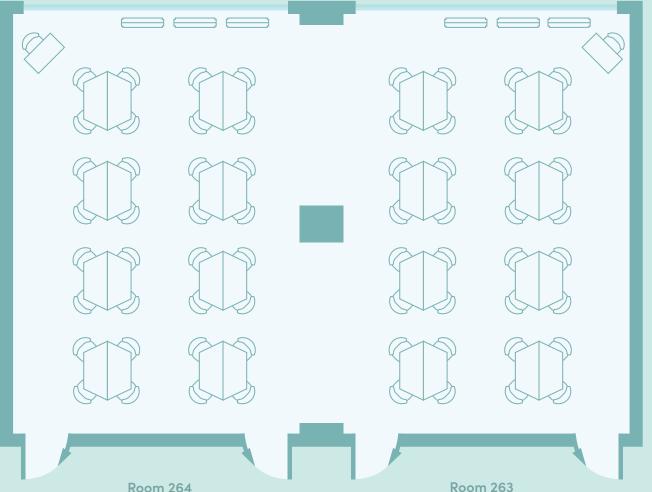

### Capacity

64 persons Combined room (Active learning)

#### **Classroom Technology**

Computer

Laptop connection (wired/wireless)

Projection screens (4)

Handheld & lavalier microphones (2) Web video conferencing (4 cameras)

Room 264

Floor 2 | 263-264

Classroom