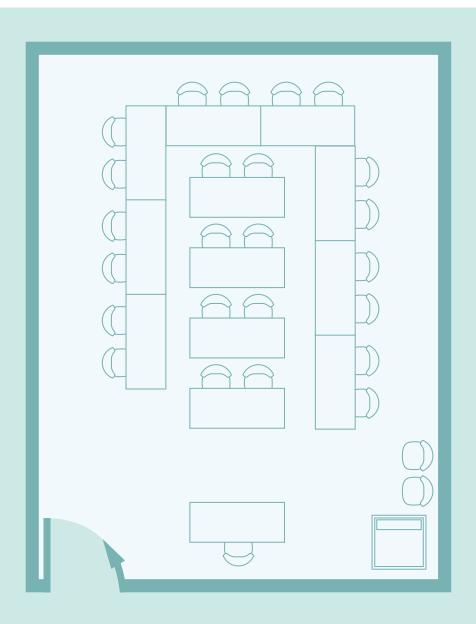

#### Floor 2 | 259

Silverstein Forum

### Capacity

82 persons Theater style

### **Classroom Technology**

Computer
Dual flat screen monitors
Laptop connection (wired/wireless)
Handheld & lavalier microphone
Web video conferencing (2 cameras)

Floor 2 | 263-264

Classroom