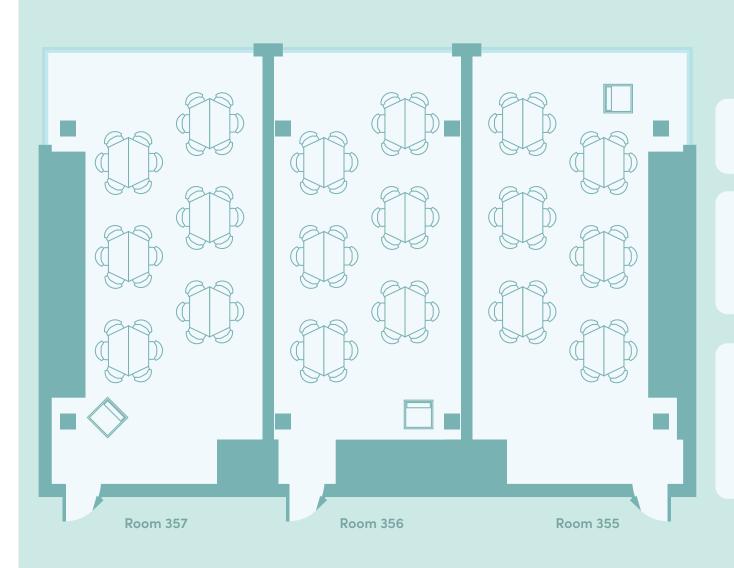

#### Capacity

355 | 36 persons (Active learning)

356 | 36 persons (Active learning)

357 | 36 persons (Active learning)

### Classroom Technology (each)

Computer

Projector

Laptop connection (wired/wireless)

**Projection screen** 

External monitor

Web video conferecing (2 cameras)

Floor 3 | 355, 356, 357