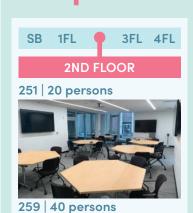

## Floor 2 | 259

Silverstein Forum

### Capacity

40 persons Classroom style

### **Classroom Technology**

Computer
Dual flat screen monitors
Laptop connection (wired/wireless)
Handheld & lavalier microphone
Web video conferencing (2 cameras)