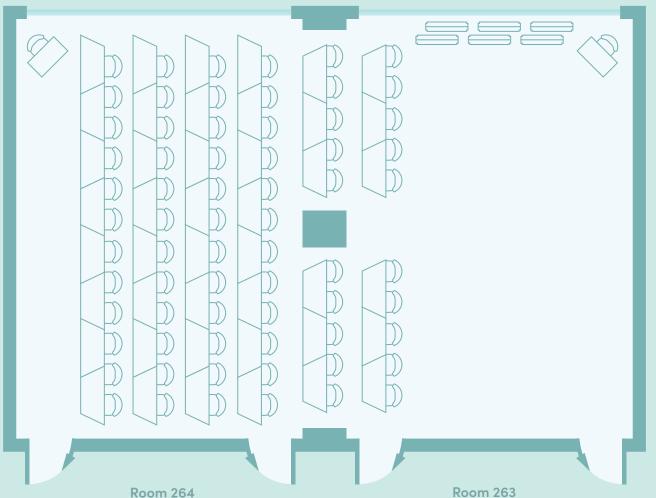

### Capacity

68 persons Combined room (Classroom style)

#### **Classroom Technology**

Computer

Laptop connection (wired/wireless)

Projection screens (4)

Handheld & lavalier microphones (2) Web video conferencing (4 cameras)