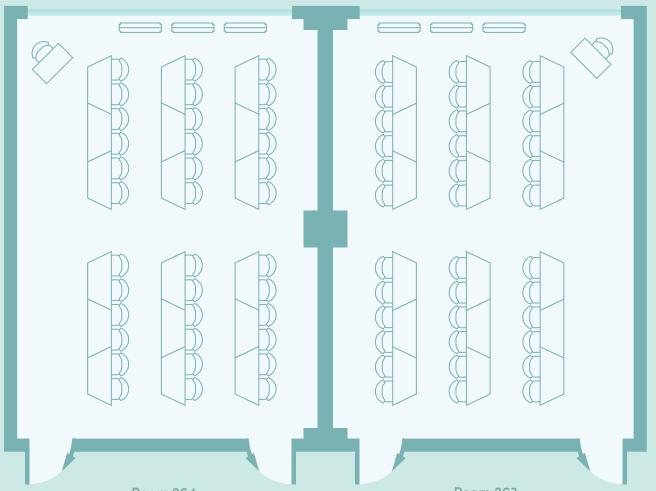

#### Capacity

263 | 36 persons (Classroom style) 264 | 36 persons (Classroom style)

#### Classroom Technology (each)

Computer

Laptop connection (wired/wireless)

Projection screens (2)

Handheld & lavalier microphones Web video conferencing (2 cameras)

Room 264 Room 263

Floor 2 | 263-264

Classroom