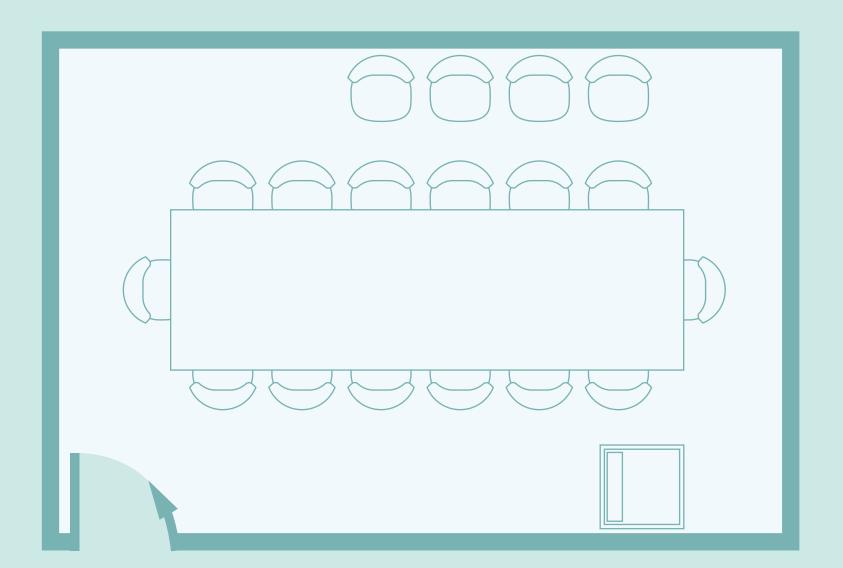

#### B floor | B50

Classroom

### Capacity

12 persons Seminar style

### **Classroom Technology**

Computer

Laptop connection (wired/wireless)

Touch screen monitor

Blu-ray player

**Document camera** 

Web video conferencing (2 cameras)