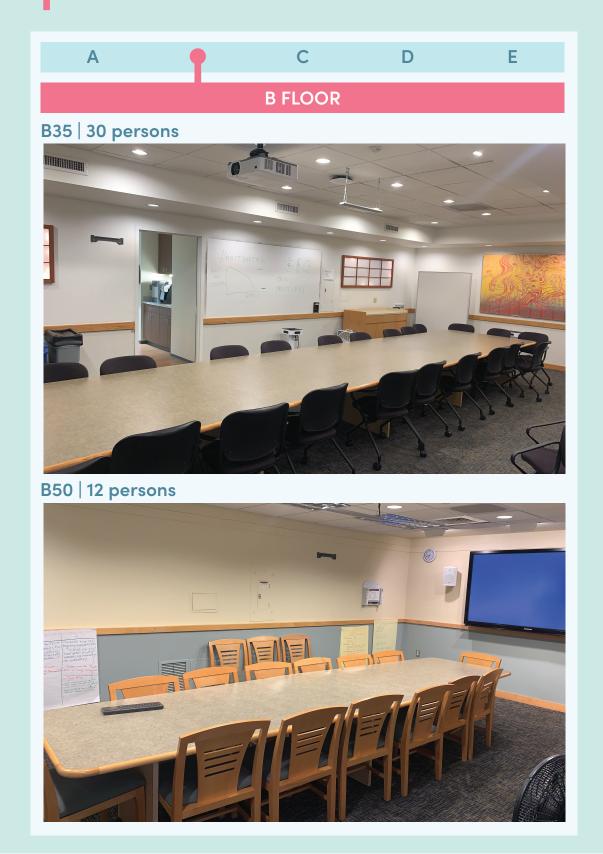

### B floor | B35

Classroom

### Capacity

30 persons Seminar style

### **Classroom Technology**

Computer

Laptop connection (wired/wireless)

Projector

Blu-ray player

Web video conferencing (2 cameras)

#### B floor | B50

Classroom

### Capacity

12 persons Seminar style

### **Classroom Technology**

Computer

Laptop connection (wired/wireless)

Touch screen monitor

Blu-ray player

**Document camera** 

Web video conferencing (2 cameras)