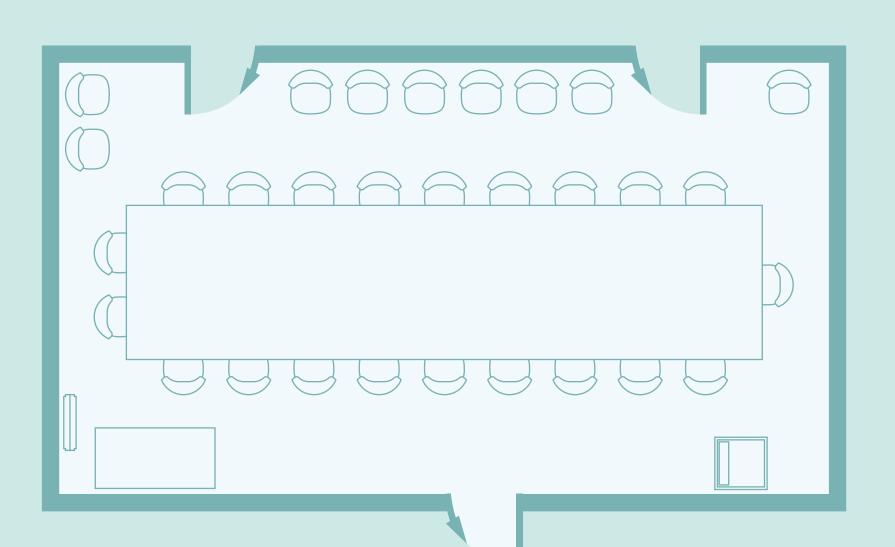

### B floor | B35

Classroom

### Capacity

30 persons Seminar style

### **Classroom Technology**

Computer

Laptop connection (wired/wireless)

Projector

Blu-ray player

Web video conferencing (2 cameras)