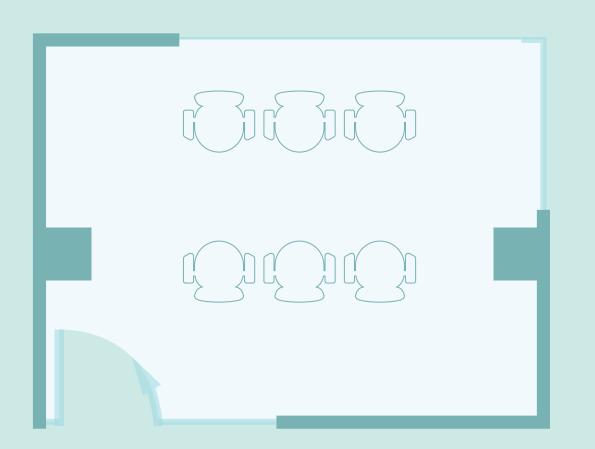

## Floor 2 | 203

Conference room

#### Capacity

8 persons Conference style

Classroom Technology
Laptop connection (wired/wireless) Web video conferencing (camera)