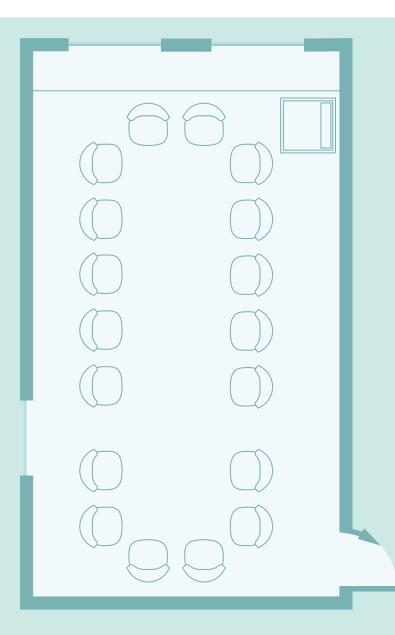

Web video conferencing (camera)



## Floor 2 | 212

Conference room

#### Capacity

10 persons Conference style

## Classroom Technology

Computer
Flat screen monitor
Laptop connection (wired/wireless)
Blu-ray player
Web video conferencing (2 cameras)



## Floor 2 | 250

Conference room

### Capacity

8 persons Conference style

Classroom Technology
Laptop connection (wired/wireless) Web video conferencing (camera)



Floor 3 | 301

Conference room

#### Capacity

6 persons Conference style

# **Classroom Technology**

Laptop connection (wired/wireless)
Web video conferencing (camera)



Floor 3 | 322

Classroom

#### Capacity

20 persons Seminar style

## **Classroom Technology**

Computer

Laptop connection (wired/wireless)

Projector

Blu-ray player

Web video conferencing (camera)



## Floor 4 | 427

Classroom

### Capacity

20 persons Seminar style

## **Classroom Technology**

Computer
Laptop connection (wired/wireless)
Projector
Blu-ray player
Web video conferencing (camera)



## Floor 4 | 449

Conference room

### Capacity

6 persons Conference style

## **Classroom Technology**

Computer
Projector
Laptop connection (wired/wireless)
Web video conferencing (camera)