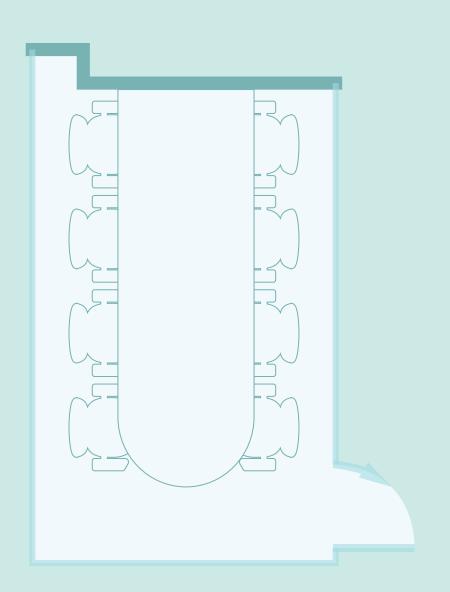

#### Floor 2 | 201

Central pool classroom

### Capacity

42 persons Classroom style

#### **Classroom Technology**