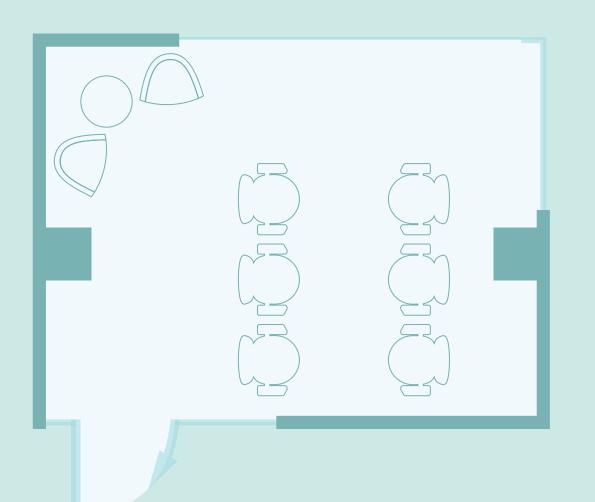

#### Capacity

20 persons Seminar style

## **Classroom Technology**

Computer

Laptop connection (wired/wireless)

Projector

Blu-ray player

Web video conferencing (camera)