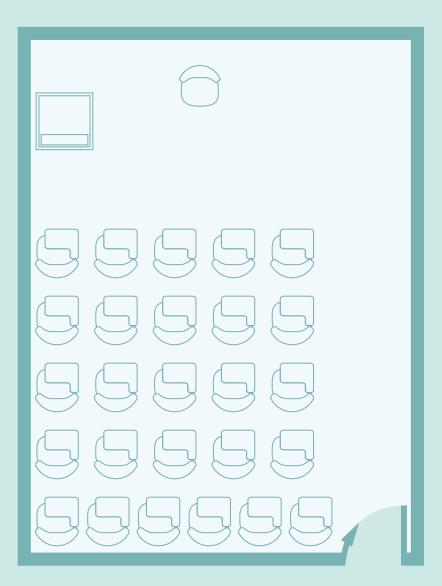

#### Floor 2 | 201

Central pool classroom

### Capacity

42 persons Classroom style

#### **Classroom Technology**