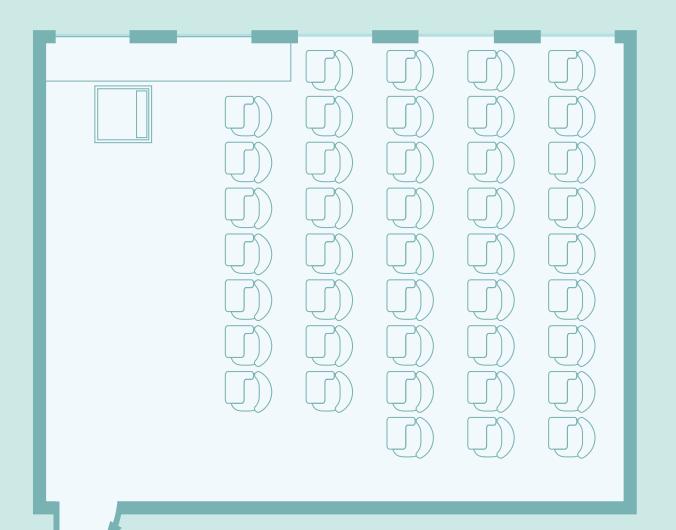

#### Floor 2 | 201

Central pool classroom

### Capacity

42 persons Classroom style

#### **Classroom Technology**