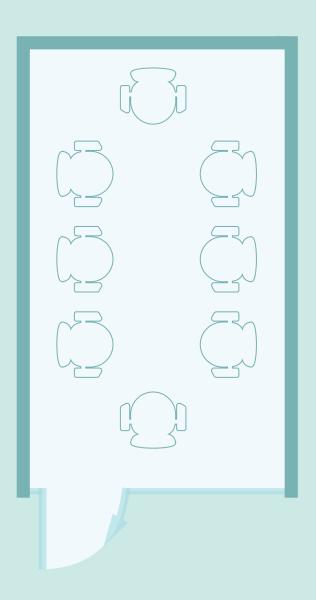

#### Sub-basement | 008

Central pool classroom

## Capacity

20 persons Classroom style

#### **Classroom Technology**

Computer

Laptop connection (wired/wireless)

Projector

Confidence monitor

Web video conferencing (2 cameras)