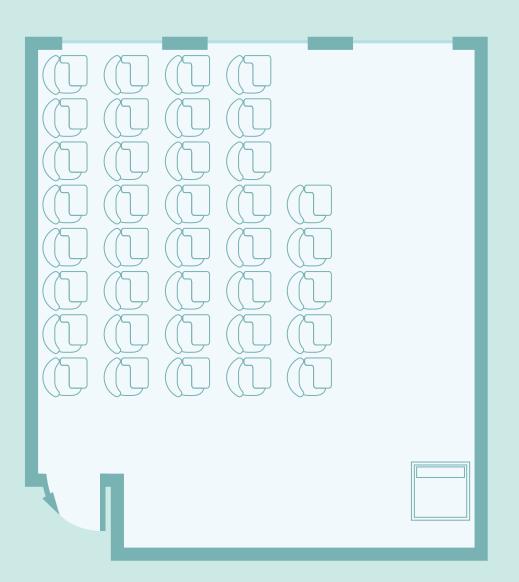

#### Floor 2 | 202

Central pool classroom

#### Capacity

48 persons Classroom style

#### **Classroom Technology**