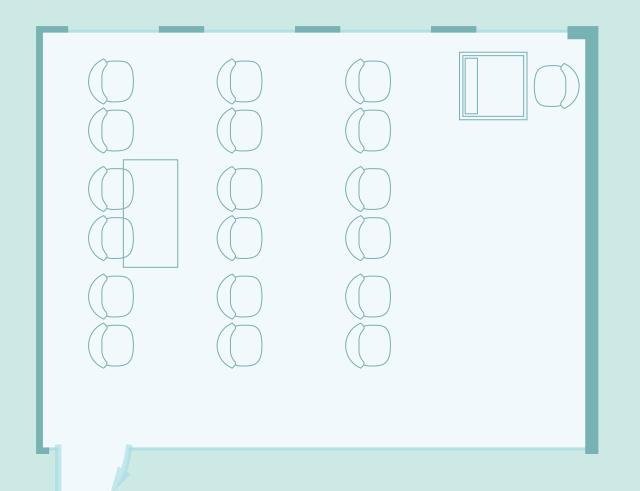

## Floor 2 | 203

Conference room

#### Capacity

8 persons Conference style

Classroom Technology
Laptop connection (wired/wireless) Web video conferencing (camera)

## Floor 2 | 212

Conference room

#### Capacity

10 persons Conference style

## Classroom Technology

Computer
Flat screen monitor
Laptop connection (wired/wireless)
Blu-ray player
Web video conferencing (2 cameras)