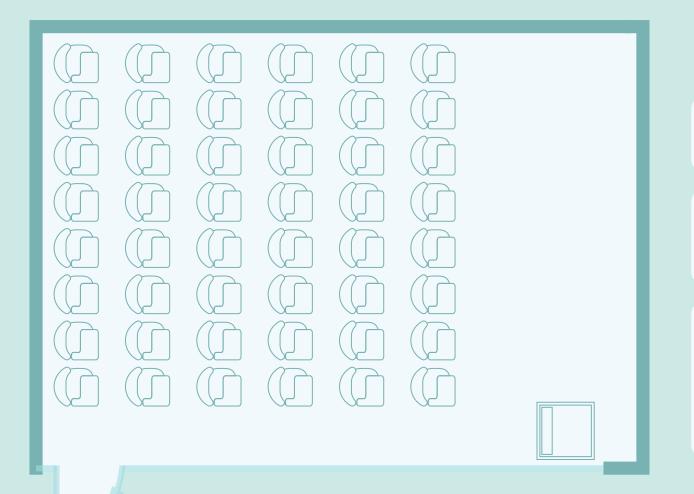

#### Floor 1 | 120

Central pool classroom

## Capacity

35 persons Classroom style

#### **Classroom Technology**