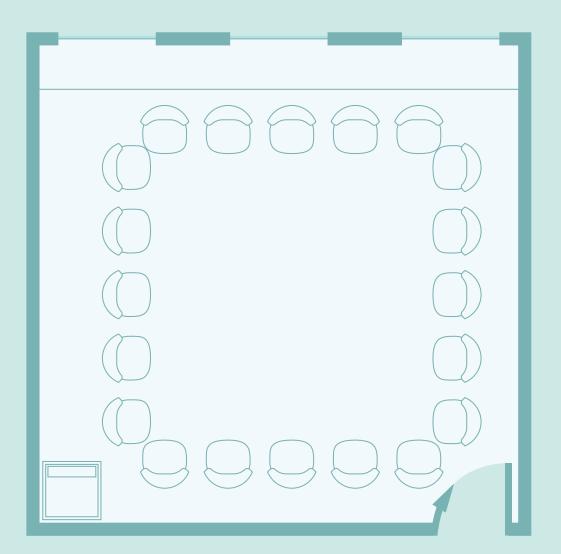

## Capacity

35 persons Seminar style

## **Classroom Technology**

Computer

Laptop connection (wired/wireless)

Projector

Confidence monitor

Web video conferencing (2 cameras)