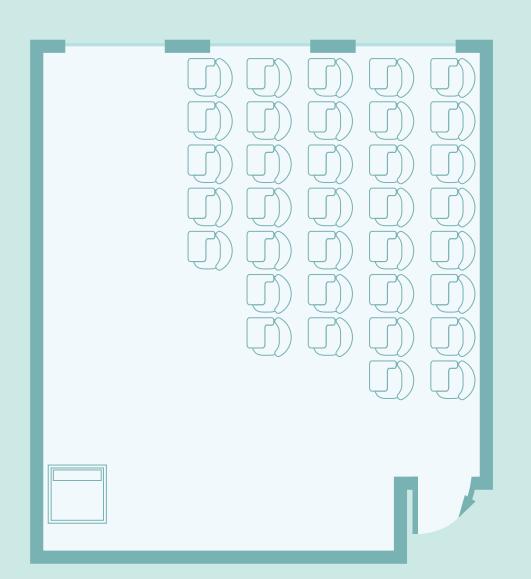

#### Floor 1 | 120

Central pool classroom

## Capacity

35 persons Classroom style

#### **Classroom Technology**