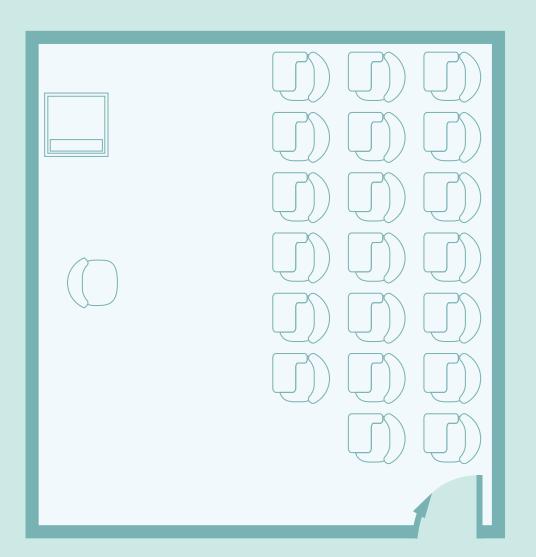

#### Floor 2 | 202

Central pool classroom

#### Capacity

48 persons Classroom style

#### **Classroom Technology**