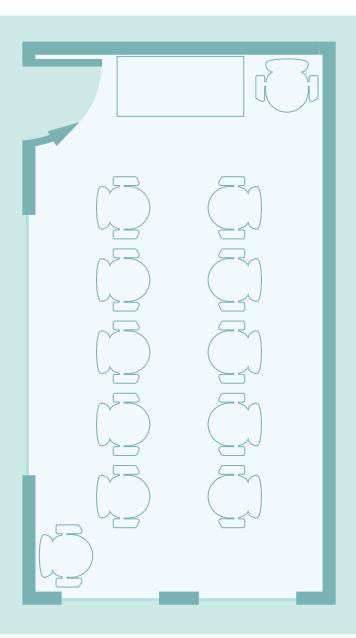

#### Floor 2 | 202

Central pool classroom

#### Capacity

48 persons Classroom style

#### **Classroom Technology**