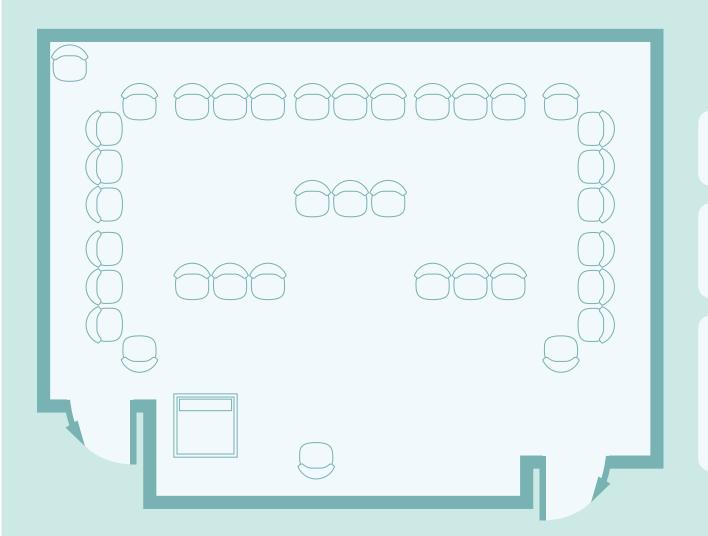

#### Sub-basement | 008

Central pool classroom

## Capacity

20 persons Classroom style

#### **Classroom Technology**

Computer

Laptop connection (wired/wireless)

Projector

Confidence monitor

Web video conferencing (2 cameras)