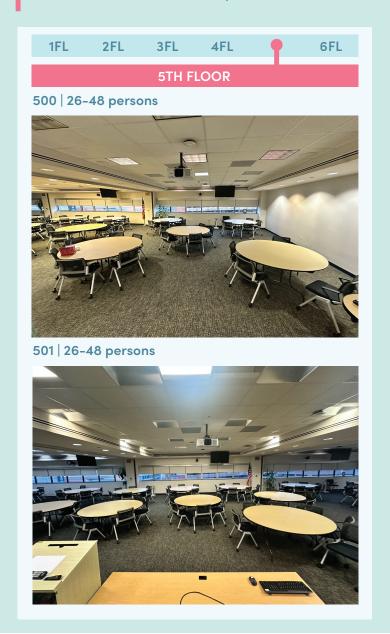

### **CLASSROOMS AT 3440 MARKET STREET**

- All rooms have conference call capabilities
- Submit a ticket to GSE IT for cameras or technological assistance | https://onepenn.gse.upenn.edu/information-technology
- Contact GSE Facilities for questions or to reserve a room | https://onepenn.gse.upenn.edu/facility-services/room-reservations