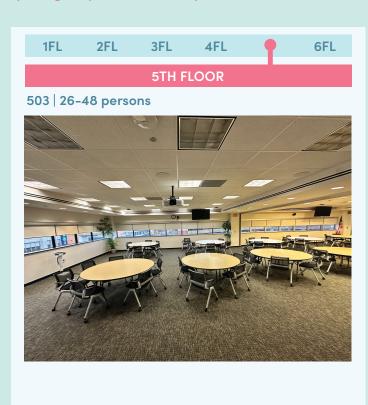

### **CLASSROOMS AT 3440 MARKET STREET**

- All rooms have conference call capabilities
- Submit a ticket to GSE IT for cameras or technological assistance | https://onepenn.gse.upenn.edu/information-technology
- Contact GSE Facilities for questions or to reserve a room | https://onepenn.gse.upenn.edu/facility-services/room-reservations